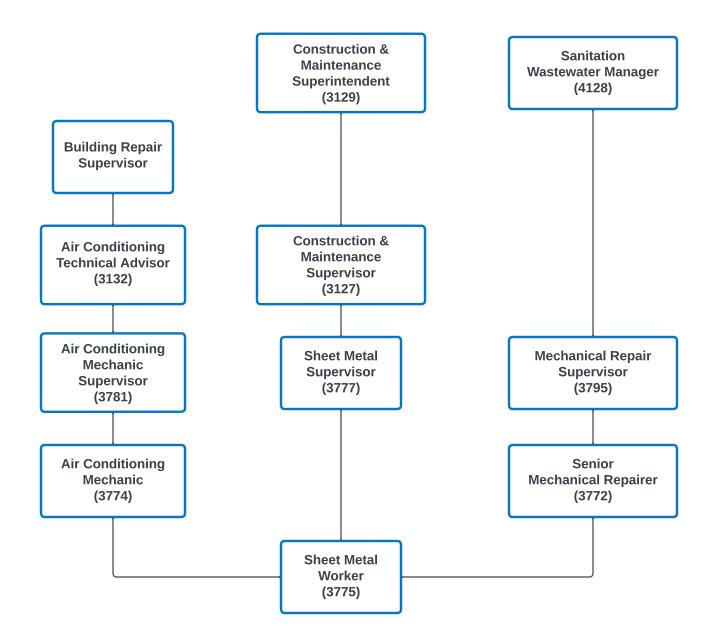

## **SHEET METAL WORKER (3775)**

The following information is being given to describe potential opportunities as a **Sheet Metal Worker**. The career ladder that this title commonly follows has been illustrated in the diagram below. With specific types of experience, promotional or lateral movement between these lines is also possible. You may view the class specification or job bulletin for each title within the career ladder to review specific information about each job. It is encouraged to examine the options available, to be able to promote for what you qualify for. You may also visit the <u>Personnel Department's website</u> for additional information related to jobs available within the City of Los Angeles.